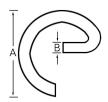

## 6063 - T52 Extruded "G" Shape

### ■ Stocked in 25 foot lengths

| Size (A)                      | Thickness (C) | Lbs/Ft | Lbs/Length | Part Number |
|-------------------------------|---------------|--------|------------|-------------|
| 1 <sup>3</sup> / <sub>8</sub> | 1/8           | .475   | 11.875     | 467715      |

Dimensions are in inches. All weights are approximate.