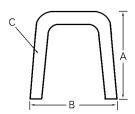

#### 6061 - T6 Hull Stiffener

### ■ Stocked in 25 foot lengths

| Height (A) | Width (B) | Thickness (C) | Lbs/Ft | Lbs/Length | Part Number |
|------------|-----------|---------------|--------|------------|-------------|
| 2          | 3         | .188          | 1.300  | 32.500     | 230980      |

Dimensions are in inches. All weights are approximate.