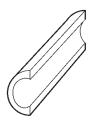

### 6061 - T6 Sch 40 Half Round Pipe and Tube

| Nominal   | Outside  |      |        |            |             |
|-----------|----------|------|--------|------------|-------------|
| Pipe Size | Diameter | Wall | Lbs/Ft | Lbs/Length | Part Number |
| 2*        | 2.375    | .154 | 0.645  | 16.130     | 593192      |
| 2 1/2*    | 2.875    | .203 | 1.092  | 27.300     | 510851      |
|           | 3.500**  | .190 | 1.184  | 23.680     | 476023      |

Dimensions are in inches. All weights are approximate.

28 www.alaskancopper.com

<sup>\* 25</sup> Foot Half Round Pipe \*\* 20 Foot Half Round Tube