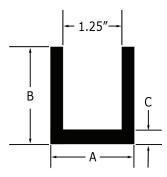

### ■ Stocked in 24 foot lengths

| Size (A) | Size (B) | (C)  | Lbs/Ft | Lbs/Length | Part Number |  |
|----------|----------|------|--------|------------|-------------|--|
| 1.874    | 1.560    | .312 | 1.636  | 39.264     | 634760      |  |

Dimensions are in inches. All weights are approximate.

24 www.alaskancopper.com