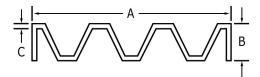

#### ■ Stocked in 24 foot lengths

| Cizo (A) | Cina (D) | (C)  |        | l ball anath | Part Number |
|----------|----------|------|--------|--------------|-------------|
| Size (A) | Size (B) | (0)  | Lbs/Ft | Lbs/Length   | Part Number |
| 7.875    | 1.000    | .125 | 1.735  | 41.640       | 559847      |

Dimensions are in inches. All weights are approximate.