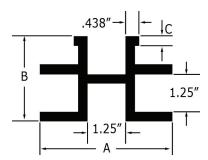

## ■ Stocked in 24 foot lengths

| Size (A) | Size (B) | (C)  | Lbs/Ft | Lbs/Length | Part Number |
|----------|----------|------|--------|------------|-------------|
| 4.375    | 2.813    | .312 | 4.500  | 108.000    | 634778      |

Dimensions are in inches. All weights are approximate.