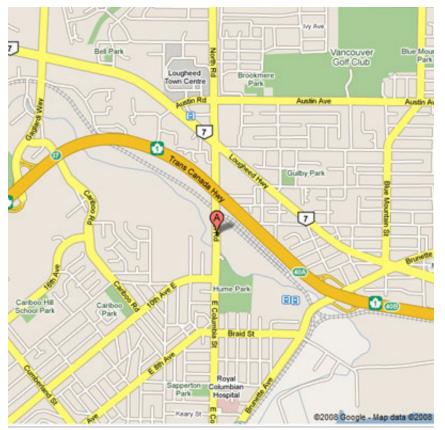

## ALASKAN COPPER

ALASKAN COPPER & BRASS CO Vancouver, B.C. 225 North Road Coquitlam, B.C., Canada V3K 3V7 Phone (604) 937-6620 Fax (604) 937-0838 Toll Free (800) 667-5456 acbvcr@alaskancopper.com

## TRAVELING WEST ON HWY 1 (TOWARDS VANCOUVER)

\*Take Exit 40A Brunette Avenue South/New Westminster (makes a loop to cross Hwy 1)

\*Turn RIGHT on Brunette Avenue to cross over Hwy 1 overpass.

\*Merge to right lane and turn RIGHT on Braid Street (first signal light over Hwy 1 overpass and just past Braid Skytrain station on right hand side)

\*Continue up hill about 0.7 km to signal light at Braid Street and E. Columbia Street (Chevron station on left)

\*Turn RIGHT (Northbound) at E. Columbia Street (Road changes name to North Road upon entering Coquitlam)

Continue down the hill about 0.7 km. Watch for our driveway, immediately past Hume Park.

Turn RIGHT at 225 North Road and follow signs

## TRAVELING EAST ON HWY 1 (LEAVING VANCOUVER)

\*Take Exit 40A Brunette Avenue South/ New Westminster \*Merge to right lane and turn RIGHT on Brunette Avenue and immediately

\*Turn RIGHT on Braid Street (first signal light over Hwy 1 overpass and just past the Braid Skytrain station on right hand side) \*Continue up hill about 0.7 km to signal light at Braid Street and E

\*Continue up hill about 0.7 km to signal light at Braid Street and E. Columbia Street (Chevron on left)

\*Turn RIGHT (Northbound) at E. Columbia Street (Road changes name to North Road upon entering Coquitlam)

\*Continue down the hill about 0.7 km. Watch for our driveway, immediately past Hume Park.

\*Turn RIGHT at 225 North Road and follow signs